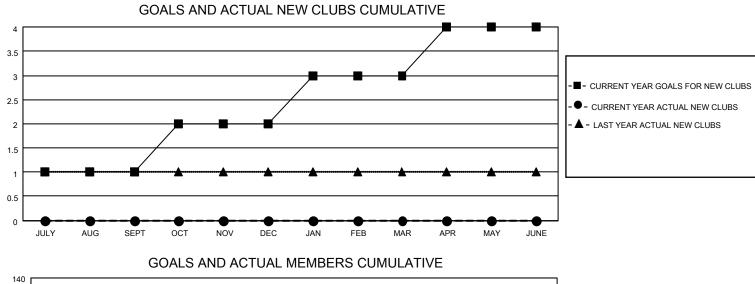

## LOCATION CALIFORNIA

District 4 L6

Results as of: 6/30/2023

| Clubs                 |               |           |               | Members               |                       |                         |                                                    |
|-----------------------|---------------|-----------|---------------|-----------------------|-----------------------|-------------------------|----------------------------------------------------|
| RESULTS FOR 2022-2023 |               |           |               | RESULTS FOR 2022-2023 |                       |                         |                                                    |
| QUARTER               | NEW CLUB GOAL | NEW CLUBS | DROPPED CLUBS | QUARTER MEMB          | ER GROWTH NET<br>GOAL | MEMBER GROWTH<br>ACTUAL | DROPPED<br>MEMBERS ACTUAL<br>(including transfers) |
| JULY/AUG/SEPT         | 1             | 0         | 1             | JULY/AUG/SEPT         | 50                    | 80                      | 62                                                 |
| OCT/NOV/DEC           | 1             | 0         | 3             | OCT/NOV/DEC           | 25                    | 42                      | 74                                                 |
| JAN/FEB/MAR           | 1             | 0         | 1             | JAN/FEB/MAR           | 25                    | 41                      | 29                                                 |
| APR/MAY/JUNE          | 1             | 0         | 1             | APR/MAY/JUNE          | 25                    | 71                      | 72                                                 |