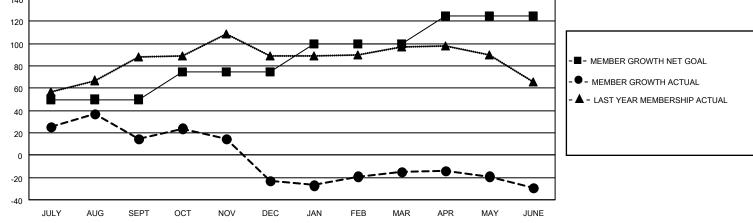

## LOCATION CALIFORNIA

District 4 L6

Results as of: 6/30/2023

| Clubs                 |               |           |               | Members               |                       |                         |                                                    |
|-----------------------|---------------|-----------|---------------|-----------------------|-----------------------|-------------------------|----------------------------------------------------|
| RESULTS FOR 2022-2023 |               |           |               | RESULTS FOR 2022-2023 |                       |                         |                                                    |
| QUARTER               | NEW CLUB GOAL | NEW CLUBS | DROPPED CLUBS | QUARTER MEMB          | ER GROWTH NET<br>GOAL | MEMBER GROWTH<br>ACTUAL | DROPPED<br>MEMBERS ACTUAL<br>(including transfers) |
| JULY/AUG/SEPT         | 1             | 0         | 1             | JULY/AUG/SEPT         | 50                    | 80                      | 62                                                 |
| OCT/NOV/DEC           | 1             | 0         | 3             | OCT/NOV/DEC           | 25                    | 42                      | 74                                                 |
| JAN/FEB/MAR           | 1             | 0         | 1             | JAN/FEB/MAR           | 25                    | 41                      | 29                                                 |
| APR/MAY/JUNE          | 1             | 0         | 1             | APR/MAY/JUNE          | 25                    | 71                      | 72                                                 |